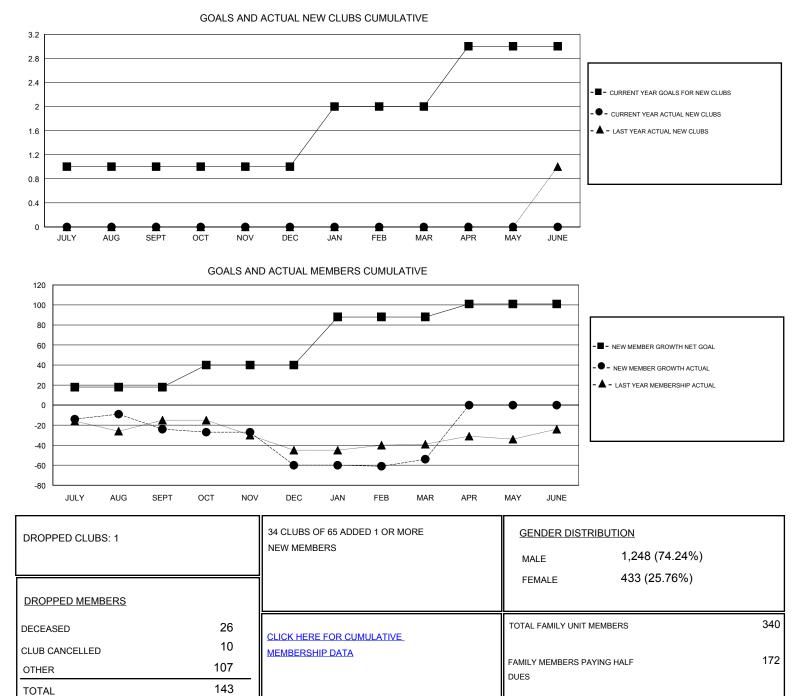

## LOCATION INDIANA

| GMT: TH               | MT: THOMAS MATNEY |           | LOCATION INDIANA |                       |                                                                |                                                              | GMT CA                                             |
|-----------------------|-------------------|-----------|------------------|-----------------------|----------------------------------------------------------------|--------------------------------------------------------------|----------------------------------------------------|
| Clubs                 |                   |           |                  | Members               |                                                                |                                                              |                                                    |
| RESULTS FOR 2016-2017 |                   |           |                  | RESULTS FOR 2016-2017 |                                                                |                                                              |                                                    |
| QUARTER               | NEW CLUB GOAL     | NEW CLUBS | DROPPED CLUBS    | QUARTER               | NEW MEMBER GROWTH<br>NET GOAL (not reinstated<br>or transfers) | NEW MEMBER<br>GROWTH ACTUAL (not<br>reinstated or transfers) | DROPPED<br>MEMBERS ACTUAL<br>(including transfers) |
| JULY/AUG/SEF          | ът 1              | 0         | 1                | JULY/AUG/SEPT         | 18                                                             | 34                                                           | 58                                                 |
| OCT/NOV/DEC           | , 0               | 0         | 0                | OCT/NOV/DEC           | 22                                                             | 18                                                           | 54                                                 |
| JAN/FEB/MAR           | 1                 | 0         | 0                | JAN/FEB/MAR           | 48                                                             | 37                                                           | 31                                                 |
| APR/MAY/JUN           | E 1               | 0         | 0                | APR/MAY/JUNE          | 13                                                             | 0                                                            | 0                                                  |